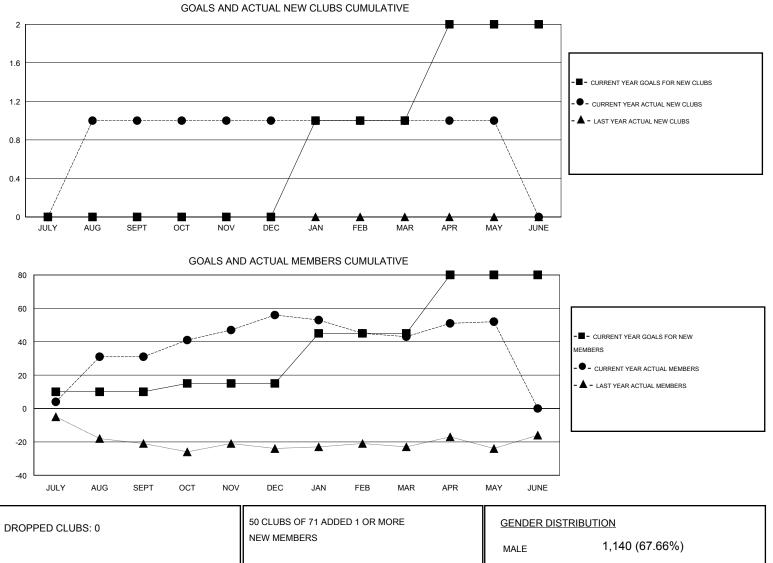

## LOCATION AUSTRALIA

GMT CA 7

|               |                  | Clubs            |                  |                  | Members               |                    |                                     |                    |                  |  |
|---------------|------------------|------------------|------------------|------------------|-----------------------|--------------------|-------------------------------------|--------------------|------------------|--|
|               | RESU             | TS FOR 2015-2016 |                  |                  | RESULTS FOR 2015-2016 |                    |                                     |                    |                  |  |
| QUARTER       | NEW CLUB<br>GOAL | NEW CLUBS        | DROPPED<br>CLUBS | NET<br>GAIN/LOSS | QUARTER               | NEW MEMBER<br>GOAL | CHARTER AND<br>NEW MEMBERS<br>ADDED | DROPPED<br>MEMBERS | NET<br>GAIN/LOSS |  |
| JULY/AUG/SEPT | 0                | 1                | 0                | 1                | JULY/AUG/SEPT         | 10                 | 76                                  | 45                 | 31               |  |
| OCT/NOV/DEC   | 0                | 0                | 0                | 0                | OCT/NOV/DEC           | 5                  | 49                                  | 24                 | 25               |  |
| JAN/FEB/MAR   | 1                | 0                | 0                | 0                | JAN/FEB/MAR           | 30                 | 23                                  | 36                 | -13              |  |
| APR/MAY/JUNE  | 1                | 0                | 0                | 0                | APR/MAY/JUNE          | 35                 | 33                                  | 24                 | 9                |  |

|                 |     |                       | MALE               | 1,140 (67.66%) |     |
|-----------------|-----|-----------------------|--------------------|----------------|-----|
| DROPPED MEMBERS |     |                       | FEMALE             | 545 (32.34%)   |     |
| DECEASED        | 18  | CLICK HERE FOR HEALTH |                    |                | 040 |
| CLUB CANCELLED  | 0   | ASSESSMENT DATA       | FAMILY UNIT MEMBER | RS             | 313 |
| OTHER           | 111 |                       | HEAD OF HOUSEHOL   | D              | 156 |
| TOTAL           | 129 |                       | NON-HEAD OF HOUSE  | EHOLD          | 157 |